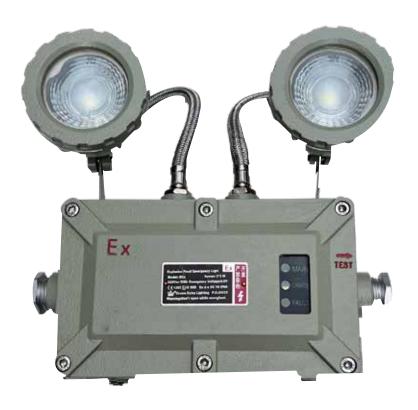

### **Explosion proof Emergency Light**

#### **Features:**

- \* Zone 1&2, Zone 21&22
- \* Built-in maintenance-free battery pack, the battery will be charged automatically when power is supply.

And it will will be in emergency light when the power fails.

- \* The lamp head can be rotated around 270° from top to bottom, with wide lighting range.
- \* Easy to install.
- \* LED indicator of main, charge, fault to easy to know the status of the light.
- \* Self inspections annual month. And test button for testing any time for user.
- \* Equipped with an explosion-proof buzzer with a 65dB-85dB voice. When the product is in fault status,

the buzzer will work 1-3s every minute to remind the user to maintain the product.