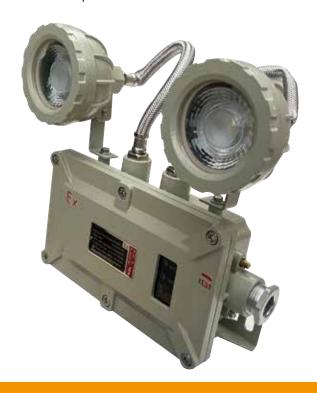

### **Explosion proof Emergency Light**

#### **Features:**

- \* Zone 1&2, Zone 21&22
- \* Built-in maintenance-free battery pack, the battery will be charged automatically when power is supply.

And it will will be in emergency light when the power fails.

- \* The lamp head can be rotated around 270° from top to bottom, with wide lighting range.
- \* Easy to install.
- \* LED indicator of main, charge, fault to easy to know the status of the light.
- \* Self inspections annual month. And test button for testing any time for user.
- \* Equipped with an explosion-proof buzzer with a 65dB-85dB voice. When the product is in fault status,

the buzzer will work 1-3s every minute to remind the user to maintain the product.