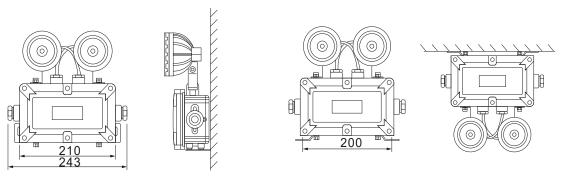

|                  |



### **Explosion proof Emergency Light**

#### **Features:**

- \* Zone 1&2, Zone 21&22
- \* Built-in maintenance-free battery pack, the battery will be charged automatically when power is supply.

And it will will be in emergency light when the power fails.

- \* The lamp head can be rotated around 270° from top to bottom, with wide lighting range.
- \* Easy to install.
- \* LED indicator of main, charge, fault to easy to know the status of the light.
- \* Self inspections annual month. And test button for testing any time for user.
- \* Equipped with an explosion-proof buzzer with a 65dB-85dB voice. When the product is in fault status,

the buzzer will work 1-3s every minute to remind the user to maintain the product.





### **Dimension & Installation [mm]**



Wall Mount Ceiling Base