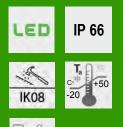

#### **TECHNICAL DATA**

| Certificate:                     |                                                                                                                |  |  |  |  |
|----------------------------------|----------------------------------------------------------------------------------------------------------------|--|--|--|--|
|                                  | EAC RU C-HR.AB24.B.03252                                                                                       |  |  |  |  |
| Marking:                         | <b>C</b> € <sup>0722</sup>                                                                                     |  |  |  |  |
| Apparatus category:              | II 2G<br>II 2D                                                                                                 |  |  |  |  |
| Marking of explosion protection: | $\langle Ex \rangle$ Ex db eb op is IIC T6 Gb<br>Ex tb op is IIIC T80°C Db                                     |  |  |  |  |
| Ambient temperature:             | $-20^{\circ}C \le T_a \le +40^{\circ}C /+50^{\circ}C$                                                          |  |  |  |  |
| Degree of protection:            | IP 66 category 1                                                                                               |  |  |  |  |
| Resistance to shock:             | IK 08                                                                                                          |  |  |  |  |
| Protection class :               | I (protective earthing)                                                                                        |  |  |  |  |
| Rated voltage:                   | 220-240 V<br>24V, 110V AC/DC on request                                                                        |  |  |  |  |
| Frequency:                       | 50Hz / 60Hz                                                                                                    |  |  |  |  |
| Rated power:                     | 2W battery operation / 5W mains supply operation                                                               |  |  |  |  |
| Luminous flux:                   | 200lm / 400lm                                                                                                  |  |  |  |  |
| Connecting terminals:            | L1, L2, L3, N; max. 2 x 2,5 mm2<br>PE terminal ; max 2x6mm2<br>External PA terminal -PA; max 2x6mm2            |  |  |  |  |
| Cable entry:                     | 2 x M20 or 2 x 3/4"NPT or 2 x M20, with one Ex d plugs and one adapter type ADP 03/24 for cable $\phi$ 6-15 mm |  |  |  |  |
| Weight:                          | 4kg                                                                                                            |  |  |  |  |