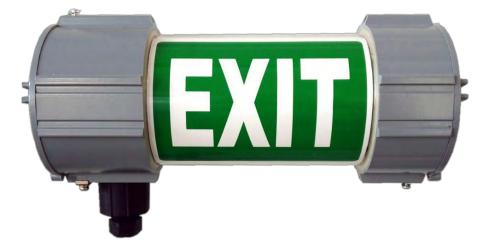

# FLXE 118 LED

- Used for marking escape routes and exits in potentially explosive atmospheres.
- Self-test, monitoring and diagnostics reduce costly maintenance checks.
- >3h autonomy
- Maintained / Non maintained operation
- Possibility of supplies with DALI compatible ballast
- Ni-MH 3,6V/2.2Ah, build in light fitting, microprocessor controlled charging, discharging and control of battery

### CONSTRUCTION

Housing: aluminium powder painted casting Diffuser: borosilicate glass tube, Gasket: silicon The light fitting is normally supplied with two entries M20 and wall/sealing mounting set