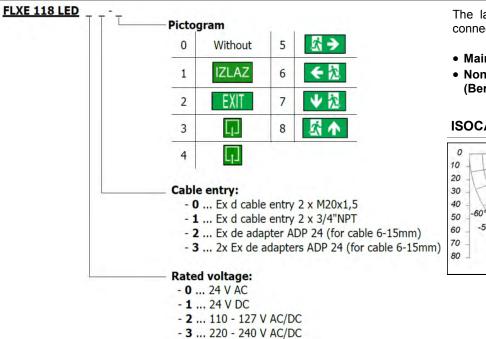

#### MODEL CODE

The lamp can operate with two types of connection:

- Maintained (Dauerschaltung)
- Non maintained (Bereitschaftschaltung)