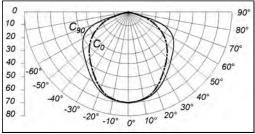

|  |  |  |  |
| Connecting terminals:            | L1, L2, L3, N; max. 2 x 2,5 mm2<br>PE terminal ; max 2x6mm2<br>External PA terminal -PA; max 2x6mm2            |  |  |  |  |
| Cable entry:                     | 2 x M20 or 2 x 3/4"NPT or 2 x M20, with one Ex d plugs and one adapter type ADP 03/24 for cable $\phi$ 6-15 mm |  |  |  |  |
| Weight:                          | 4kg                                                                                                            |  |  |  |  |

#### MOUNTING

Pendant, on pipe, wall, ceiling mounting . Operates in any position.



#### MODEL CODE



The lamp can operate with two types of connection:

- Maintained (Dauerschaltung)
- Non maintained (Bereitschaftschaltung)

#### ISOCANDELA CURVE [I/cd]



#### DIMENSION DRAWING (mm)



#### SPARE PARTS AND ACCESSORIES

| SKETCH     | DESCRIPTION                    | CODE        | SKETCH       | DESCRIPTION                           | CODE               |
|------------|--------------------------------|-------------|--------------|---------------------------------------|--------------------|
| $\bigcirc$ | Cover gasket FLX               | FLX 10-120  |              | External reflector<br>FLX             | FLX LED 20-<br>150 |
|            | Base plate FLXE                | FLXE 10-130 | and a second | FLX<br>Wall / ceiling<br>mounting set | FLX 20-170         |
|            | Protective grid<br>FLXE<br>set | FLXE 20-140 |              | FLX<br>Pipe mounting set              | FLX 20-180         |