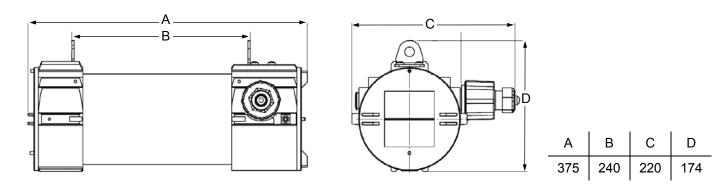

|  |  |  |  |
| Connecting terminals:            | L1, L2, L3, N; max. 2 x 2,5 mm2<br>PE terminal ; max 2x6mm2<br>External PA terminal -PA; max 2x6mm2            |  |  |  |  |
| Cable entry:                     | 2 x M20 or 2 x 3/4"NPT or 2 x M20, with one Ex d plugs and one adapter type ADP 03/24 for cable $\phi$ 6-15 mm |  |  |  |  |
| Weight:                          | 4kg                                                                                                            |  |  |  |  |

#### MOUNTING

Pendant, on pipe, wall, ceiling mounting . Operates in any position.



#### MODEL CODE



The lamp can operate with two types of connection:

- Maintained (Dauerschaltung)
- Non maintained (Bereitschaftschaltung)

#### ISOCANDELA CURVE [I/cd]



#### DIMENSION DRAWING (mm)



#### SPARE PARTS AND ACCESSORIES

| SKETCH     | DESCRIPTION                    | CODE        | SKETCH       | DESCRIPTION                           | CODE               |
|------------|--------------------------------|-------------|--------------|---------------------------------------|--------------------|
| $\bigcirc$ | Cover gasket FLX               | FLX 10-120  |              | External reflector<br>FLX             | FLX LED 20-<br>150 |
|            | Base plate FLXE                | FLXE 10-130 | and a second | FLX<br>Wall / ceiling<br>mounting set | FLX 20-170         |
|            | Protective grid<br>FLXE<br>set | FLXE 20-140 |              | FLX<br>Pipe mounting set              | FLX 20-180         |