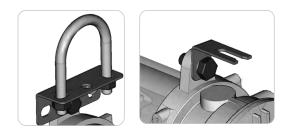

#### MOUNTING

Pendant, on pipe, wall, ceiling mounting . Operates in any position.

#### SPARE PARTS AND ACCESSORIES

| SKETCH     | DESCRIPTION                    | CODE        | SKETCH       | DESCRIPTION                           | CODE               |
|------------|--------------------------------|-------------|--------------|---------------------------------------|--------------------|
| $\bigcirc$ | Cover gasket FLX               | FLX 10-120  |              | External reflector<br>FLX             | FLX LED 20-<br>150 |
|            | Base plate FLXE                | FLXE 10-130 | and a second | FLX<br>Wall / ceiling<br>mounting set | FLX 20-170         |
|            | Protective grid<br>FLXE<br>set | FLXE 20-140 |              | FLX<br>Pipe mounting set              | FLX 20-180         |